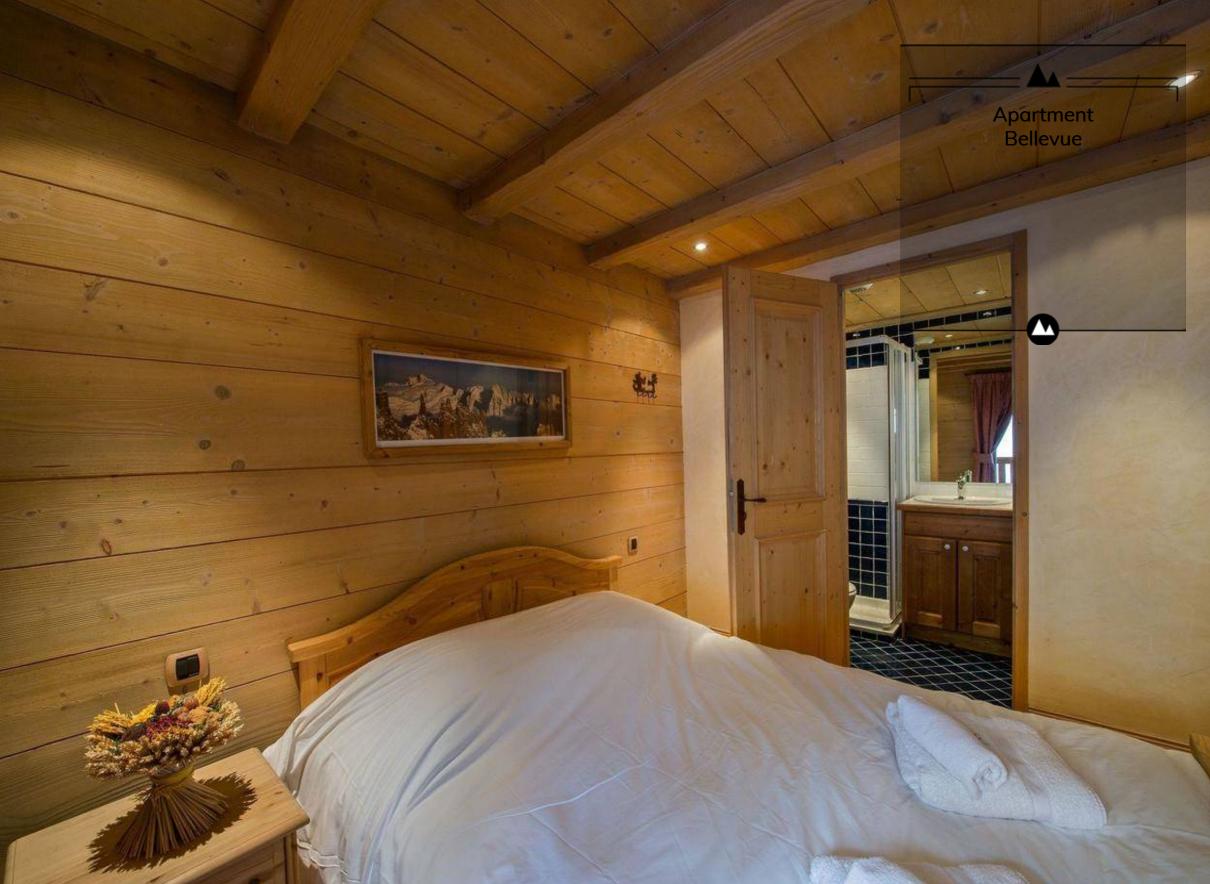

#### Bedroom(s)

- Bedroom : 1 X Double bed (140x190), Wardrobe
  Bedroom : 1 X Double bed (140x190), Balcony -Wardrobe En-suite bathroom : Shower - Towel dryer - Single sink -Toilet
- Bedroom : 1 X Double bed (160x200), Balcony -Wardrobe

En-suite bathroom : Shower - Towel dryer - Single sink -Toilet

Master bedroom : 1 X Double bed (160x200), Chest of drawers - Wardrobe - Terrace - TV En-suite bathroom : Shower with body jets - Towel dryer - Single sink - Toilet