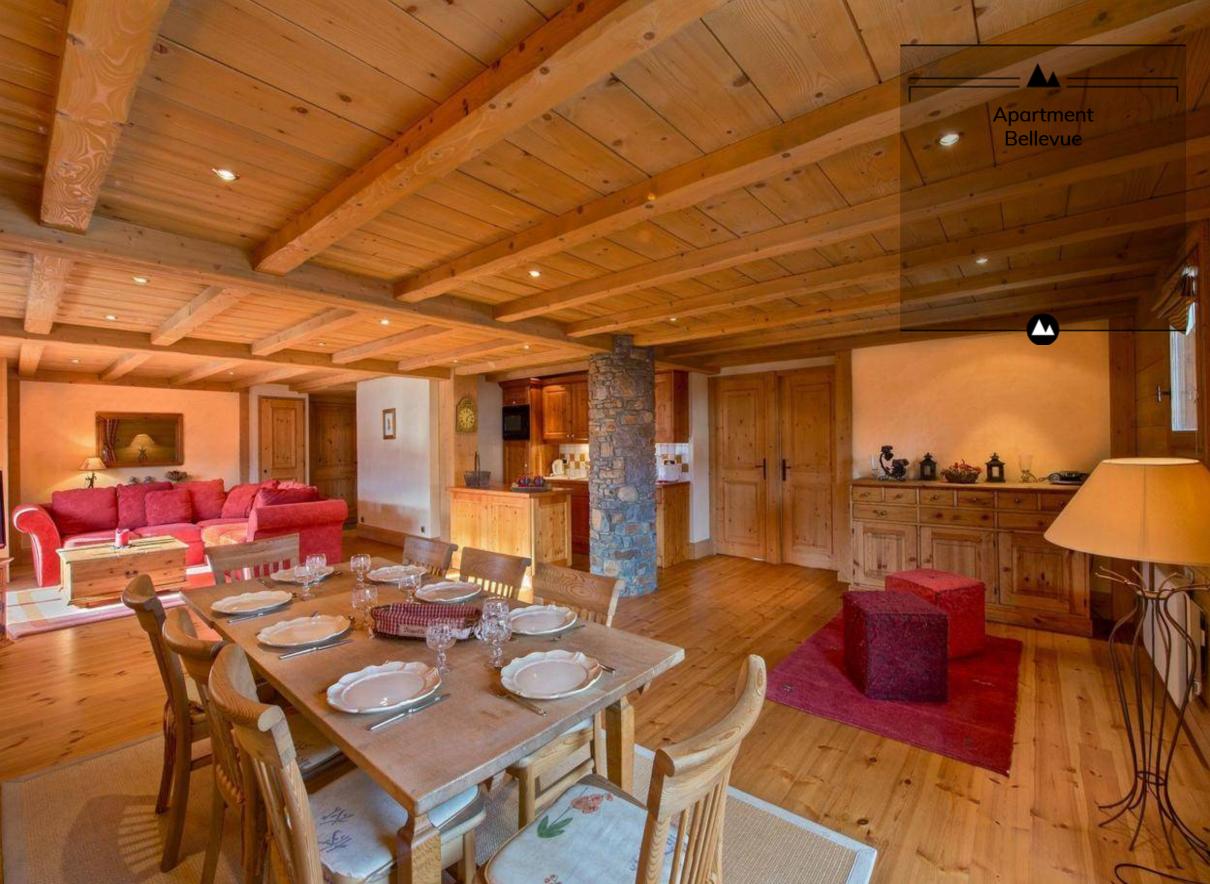

Independent bathroom(s) 1) Bathtub - Towel dryer - Single sink - Independant toilet

Living rooms : The vast living room includes a spacious dining area and lounge.

- Balcony
- Dining area
- Living room