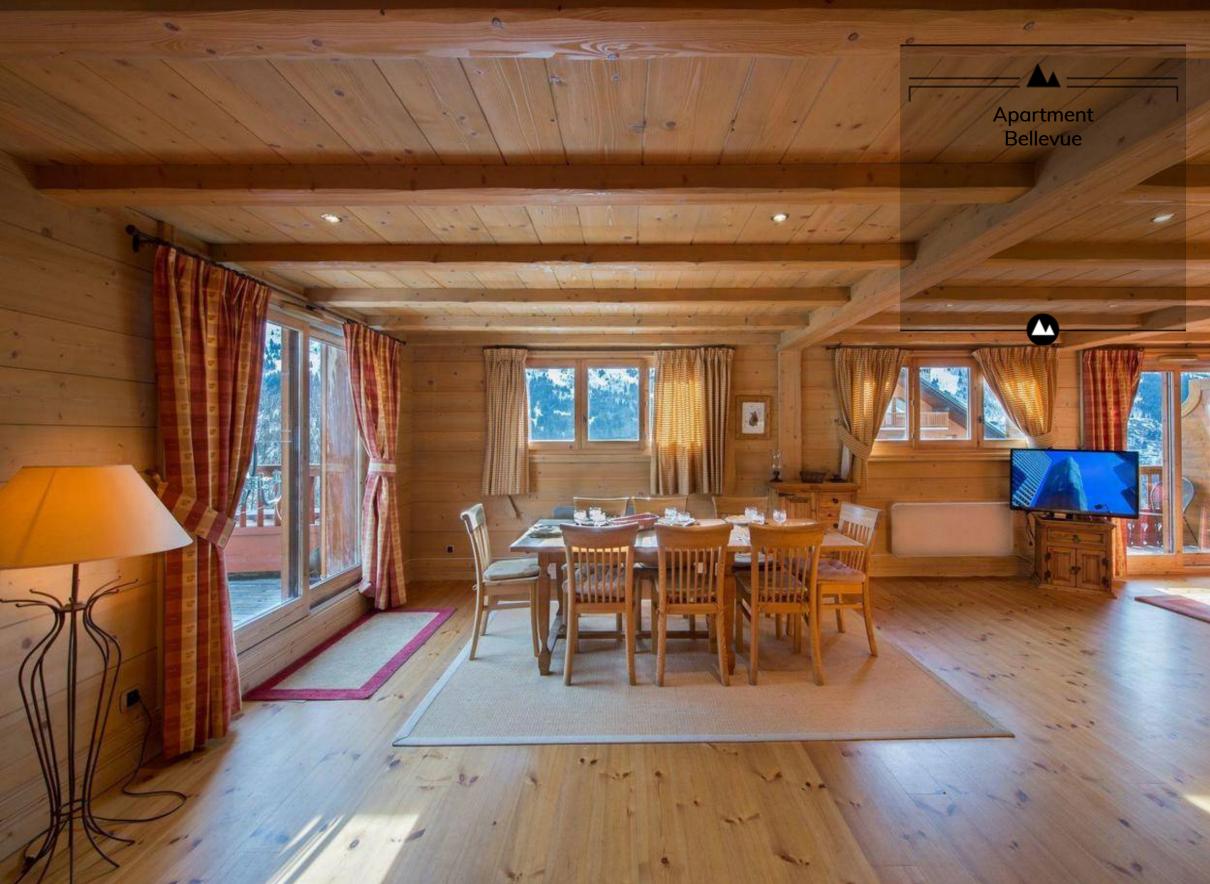

Independent bathroom(s) 1) Bathtub - Towel dryer - Single sink - Independant toilet

Living rooms : The vast living room includes a spacious dining area and lounge.

- Balcony
- Dining area
- Living room