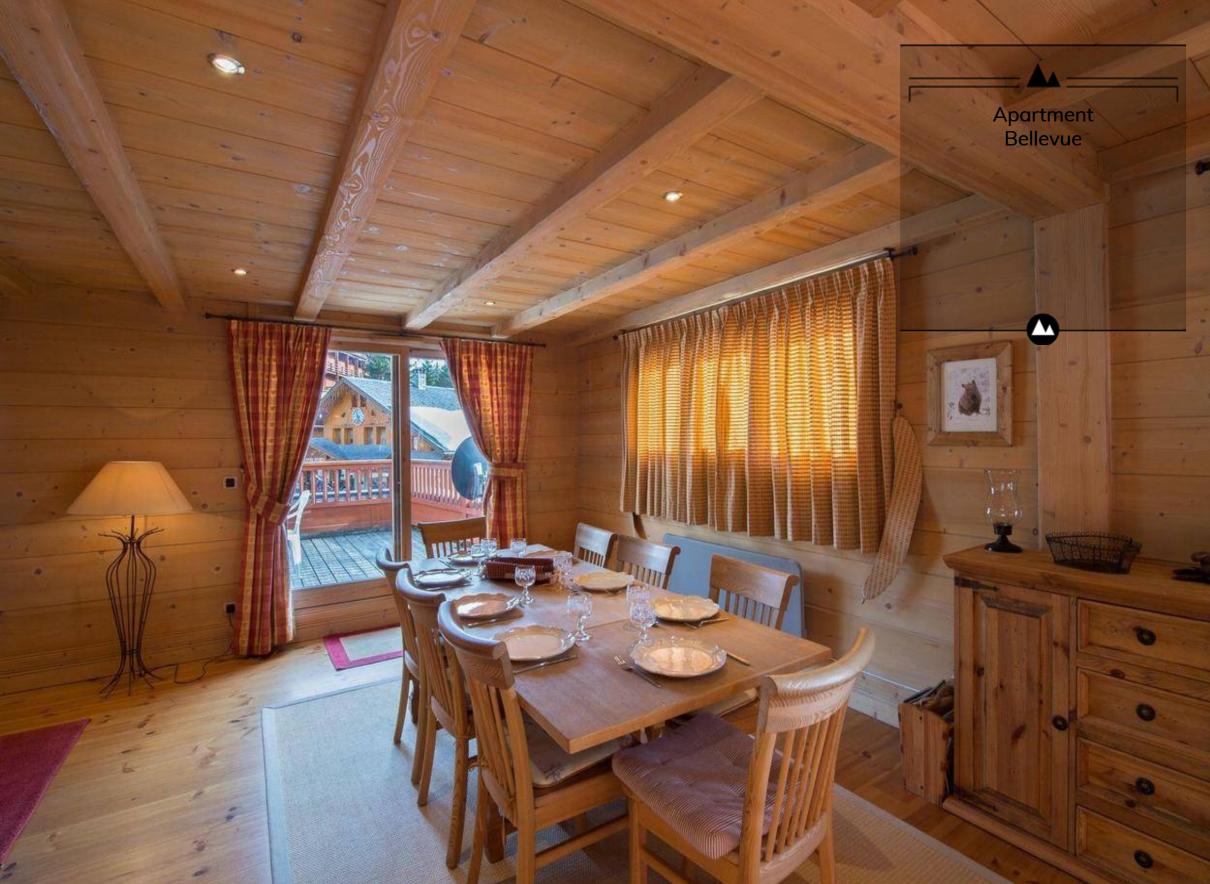

Independent bathroom(s) 1) Bathtub - Towel dryer - Single sink - Independant toilet

Living rooms : The vast living room includes a spacious dining area and lounge.

- Balcony
- Dining area
- Living room