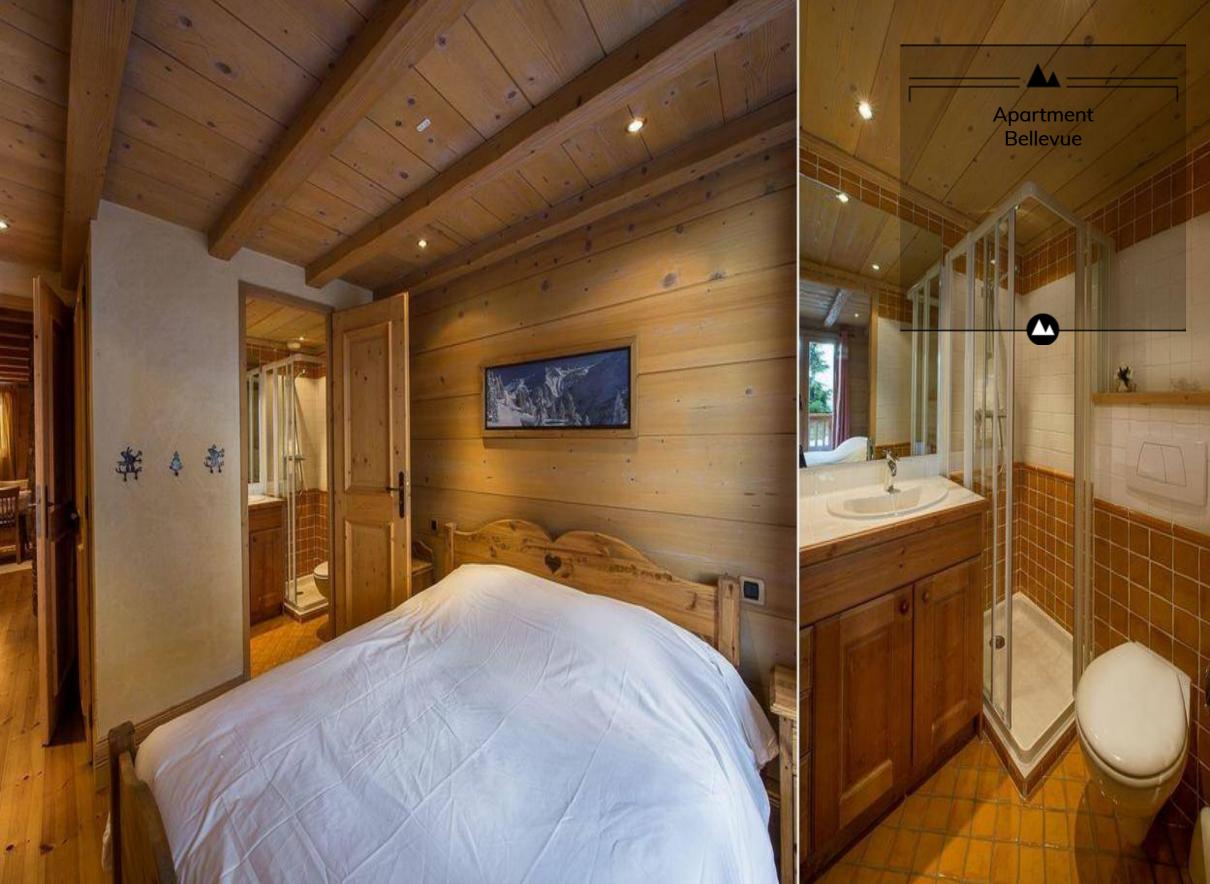

#### Bedroom(s)

- Bedroom : 1 X Double bed (140x190), Wardrobe
  Bedroom : 1 X Double bed (140x190), Balcony -Wardrobe En-suite bathroom : Shower - Towel dryer - Single sink -Toilet
- Bedroom : 1 X Double bed (160x200), Balcony -Wardrobe

En-suite bathroom : Shower - Towel dryer - Single sink -Toilet

Master bedroom : 1 X Double bed (160x200), Chest of drawers - Wardrobe - Terrace - TV En-suite bathroom : Shower with body jets - Towel dryer - Single sink - Toilet