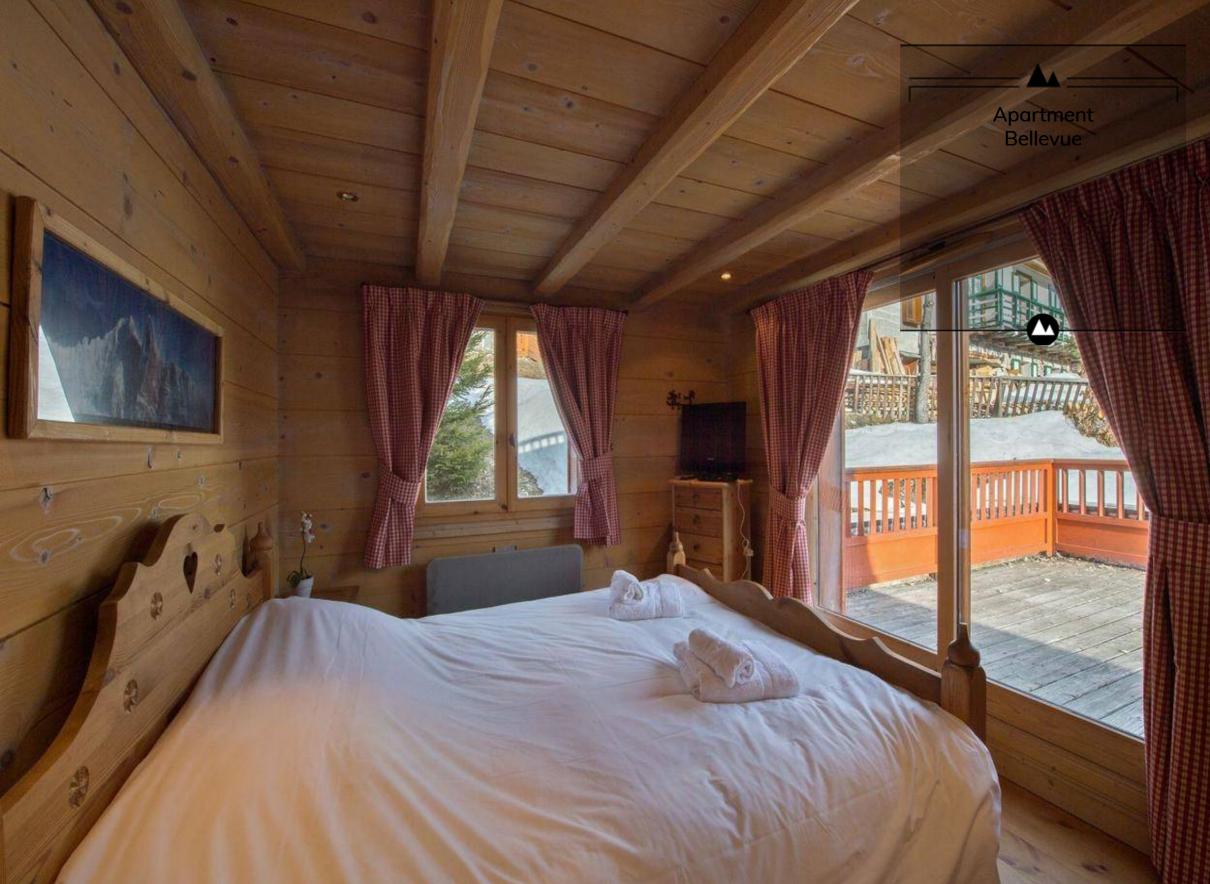

#### Bedroom(s)

- Bedroom : 1 X Double bed (140x190), Wardrobe
  Bedroom : 1 X Double bed (140x190), Balcony -Wardrobe En-suite bathroom : Shower - Towel dryer - Single sink -Toilet
- Bedroom : 1 X Double bed (160x200), Balcony -Wardrobe

En-suite bathroom : Shower - Towel dryer - Single sink -Toilet

Master bedroom : 1 X Double bed (160x200), Chest of drawers - Wardrobe - Terrace - TV En-suite bathroom : Shower with body jets - Towel dryer - Single sink - Toilet