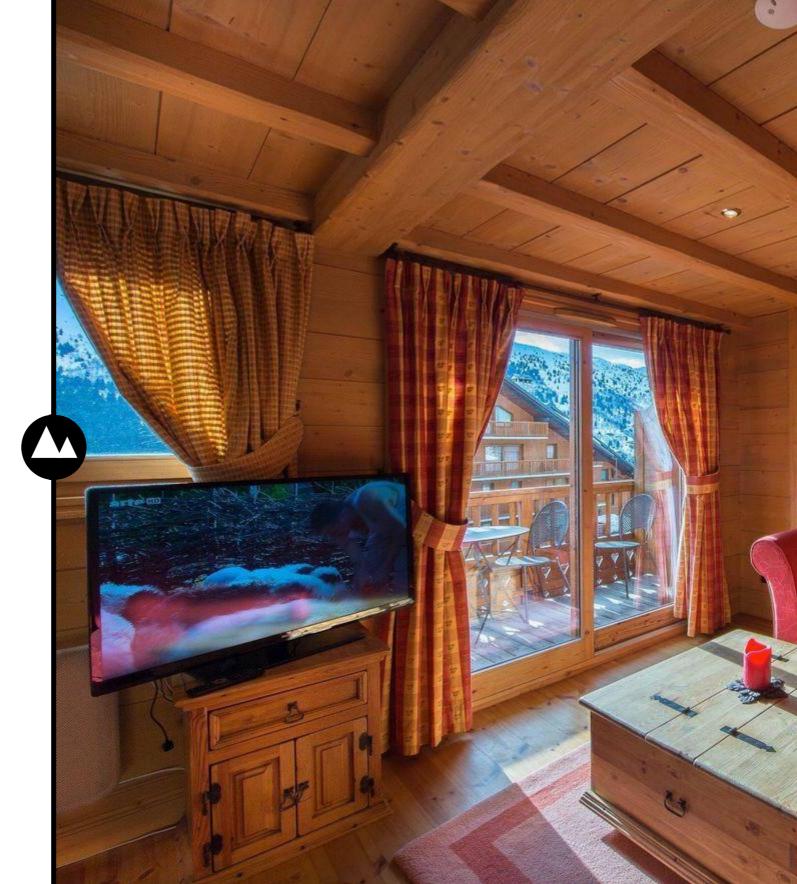

Independent bathroom(s) 1) Bathtub - Towel dryer - Single sink - Independant toilet

Living rooms : The vast living room includes a spacious dining area and lounge.

- Balcony
- Dining area
- Living room