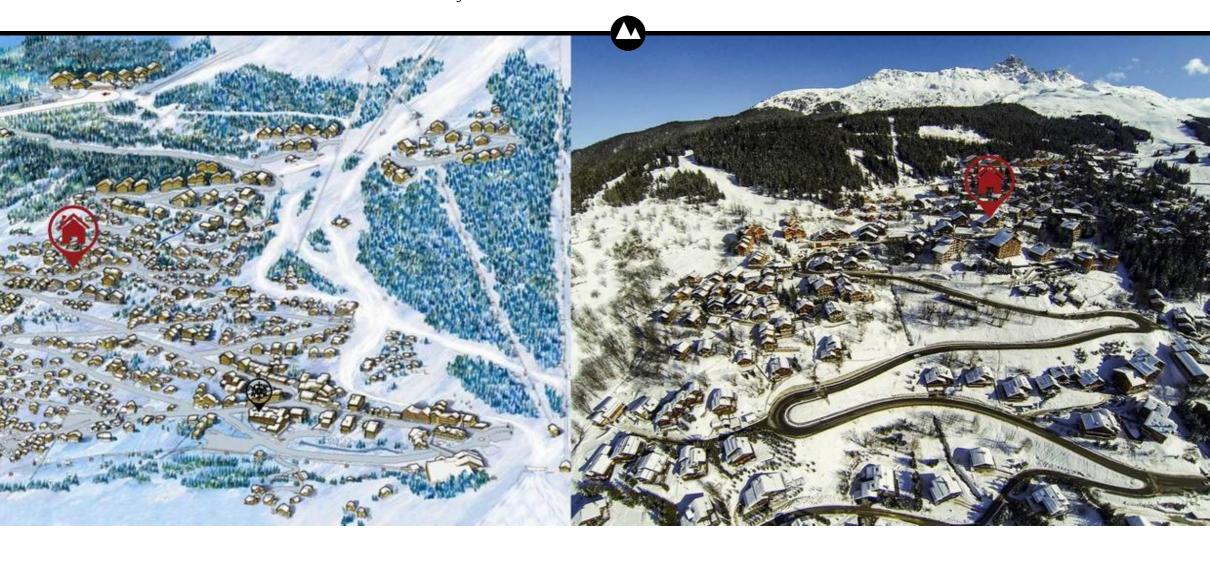

#### Location

The apartment Bellevue 5 is located in the neighborhood of Morel, at 1600m of altitude, near Hulotte slope ski and Morel chairlift.

Distance from the centre : 1100 m Distance from the slopes : 150 m Distance from the ski lifts : 120 m Distance from the ski school : 1800 m Ski lift : Morel

Link for googlestreet Link for googlesat Latitude : 45.401802 Longitude : 6.569684 Courchevel mountain airfield : 35min / 20km Megeve mountain airfield : 1h / 85km Chambery Airport : 1h / 100km Geneva airport : 2h / 180km Lyon Airport : 2h / 180km Albertville train station : 45min / 45km Bourg-st-Maurice train station : 50min / 45km Chambery train station : 1h / 95km Lyon train station : 2h / 190km Moutiers train station : 30min / 20km