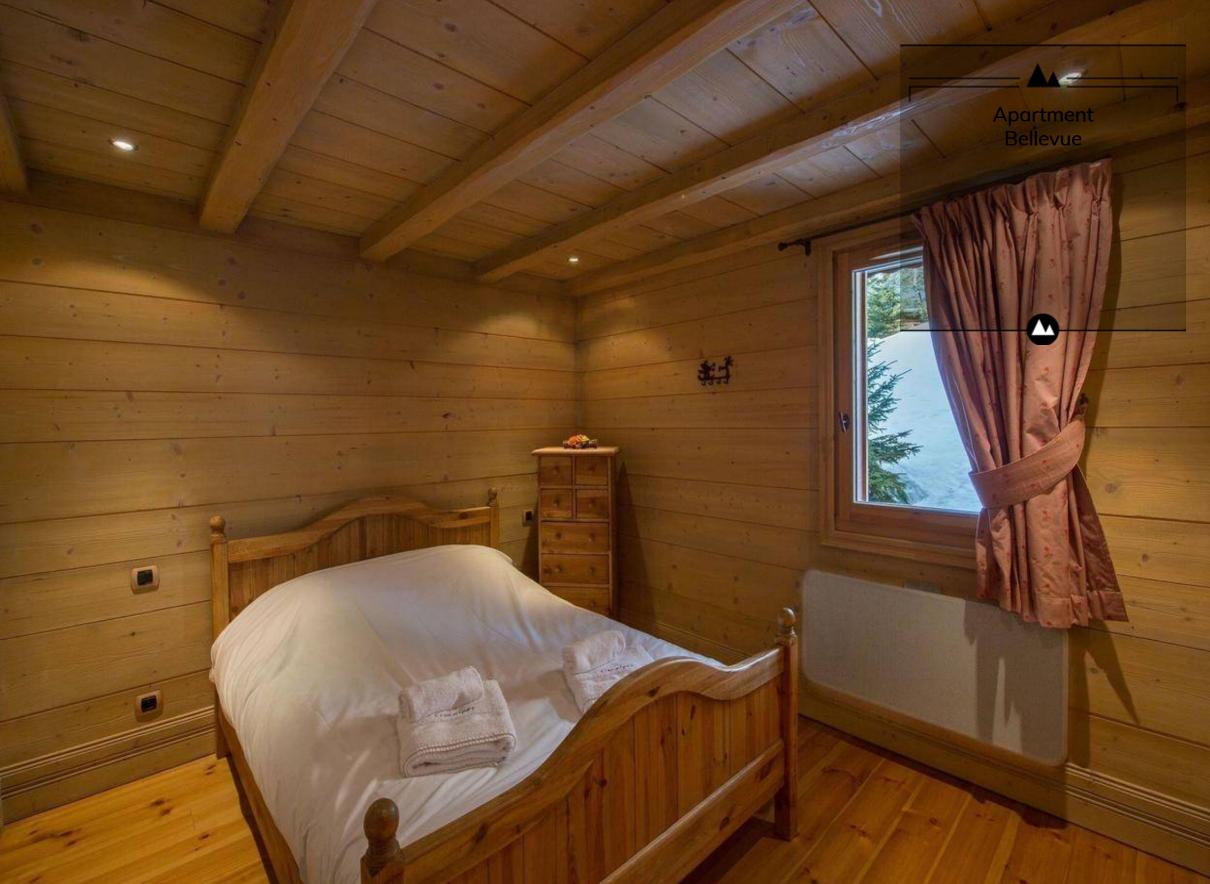

#### Bedroom(s)

- Bedroom : 1 X Double bed (140x190), Wardrobe
  Bedroom : 1 X Double bed (140x190), Balcony -Wardrobe En-suite bathroom : Shower - Towel dryer - Single sink -Toilet
- Bedroom : 1 X Double bed (160x200), Balcony -Wardrobe