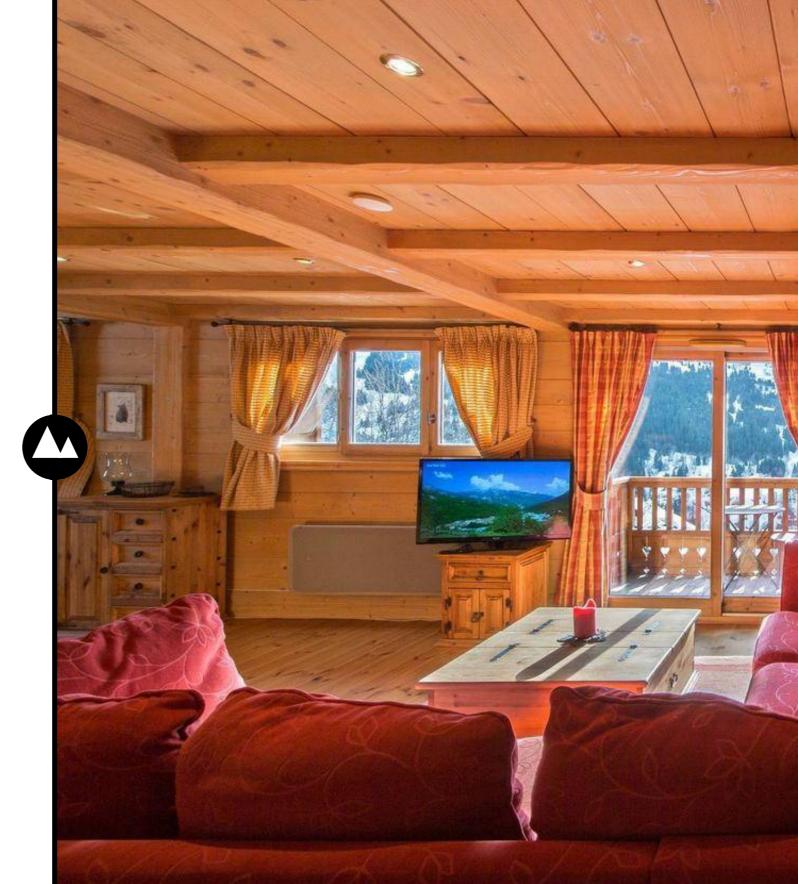

Independent bathroom(s) 1) Bathtub - Towel dryer - Single sink - Independant toilet

Living rooms : The vast living room includes a spacious dining area and lounge.

- Balcony
- Dining area
- Living room