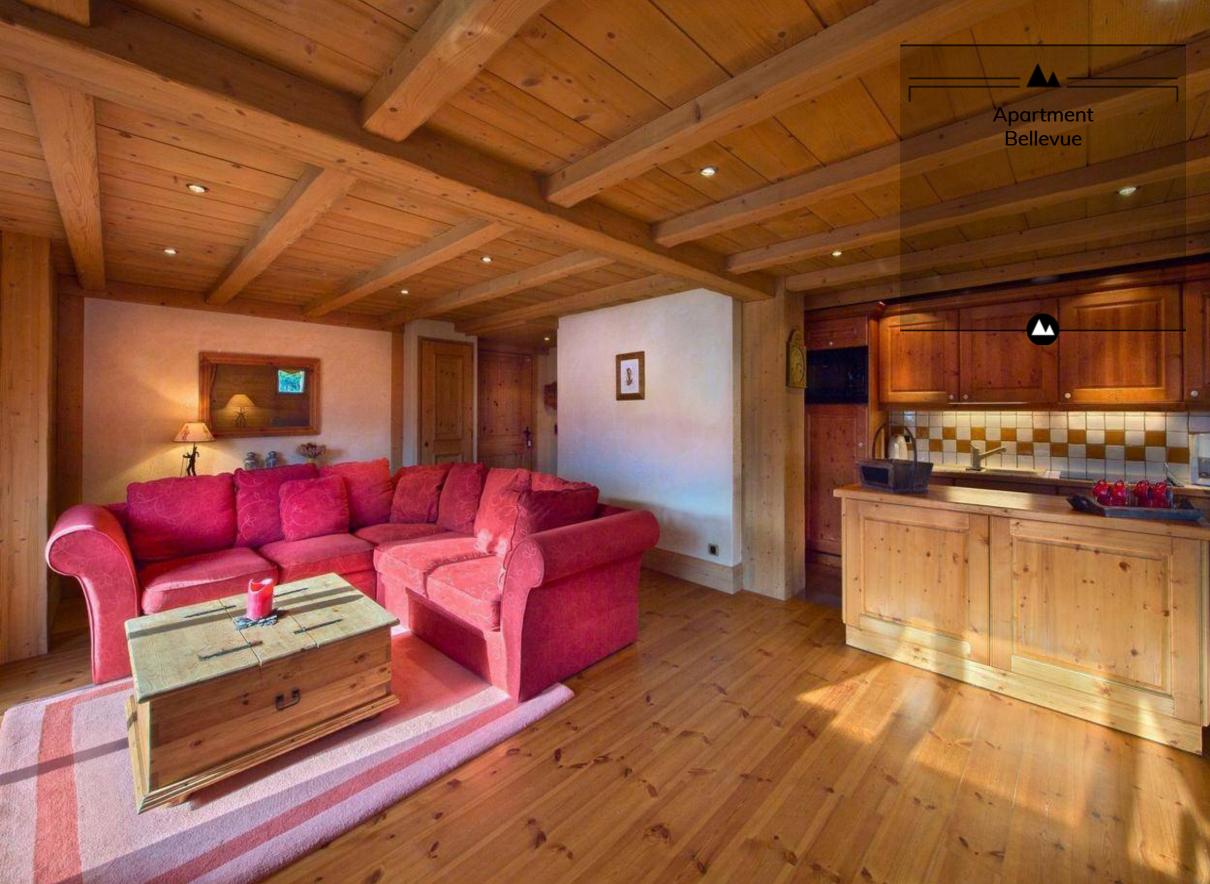

Independent bathroom(s) 1) Bathtub - Towel dryer - Single sink - Independant toilet

Living rooms : The vast living room includes a spacious dining area and lounge.

- Balcony
- Dining area
- Living room