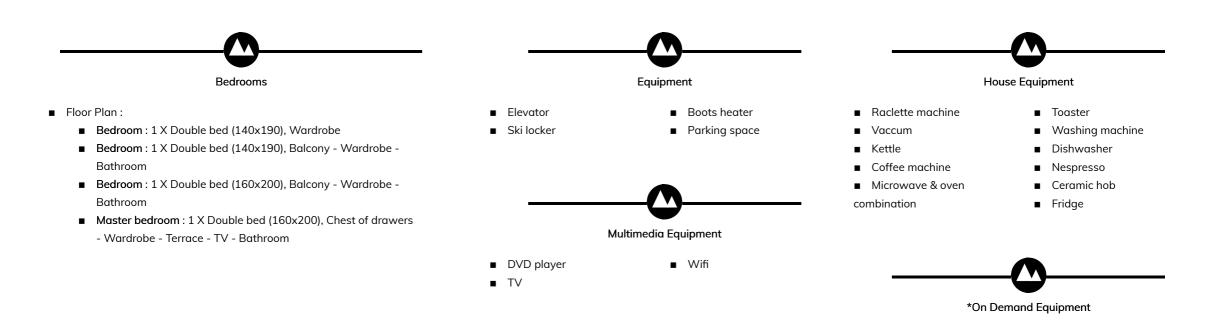

#### Floor Plan

#### Bedroom(s)

- Bedroom : 1 X Double bed (140x190), Wardrobe
  Bedroom : 1 X Double bed (140x190), Balcony -Wardrobe En-suite bathroom : Shower - Towel dryer - Single sink -Toilet
- Bedroom : 1 X Double bed (160x200), Balcony -Wardrobe

En-suite bathroom : Shower - Towel dryer - Single sink -Toilet

Master bedroom : 1 X Double bed (160x200), Chest of drawers - Wardrobe - Terrace - TV En-suite bathroom : Shower with body jets - Towel dryer - Single sink - Toilet