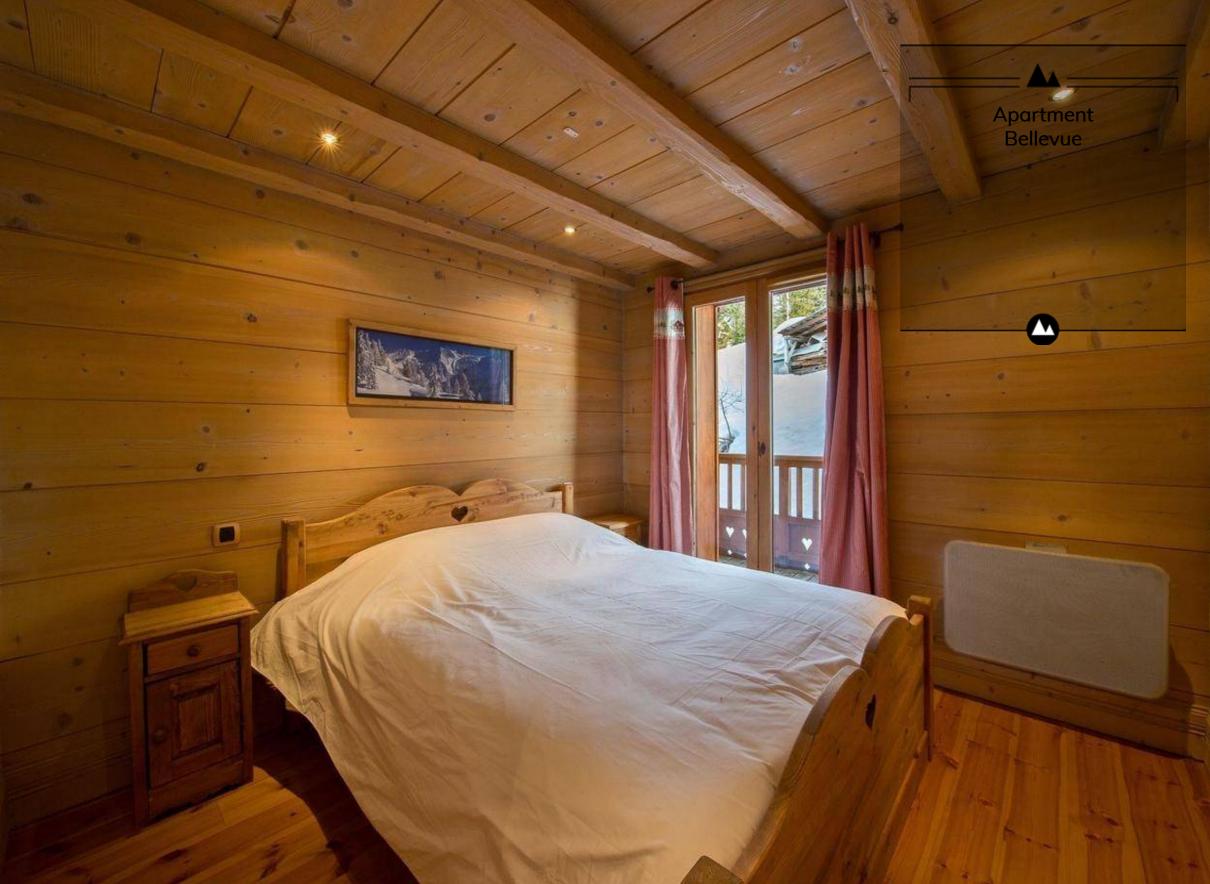

#### Bedroom(s)

- Bedroom : 1 X Double bed (140x190), Wardrobe
  Bedroom : 1 X Double bed (140x190), Balcony -Wardrobe En-suite bathroom : Shower - Towel dryer - Single sink -Toilet
- Bedroom : 1 X Double bed (160x200), Balcony -Wardrobe

En-suite bathroom : Shower - Towel dryer - Single sink -Toilet

Master bedroom : 1 X Double bed (160x200), Chest of drawers - Wardrobe - Terrace - TV En-suite bathroom : Shower with body jets - Towel dryer - Single sink - Toilet