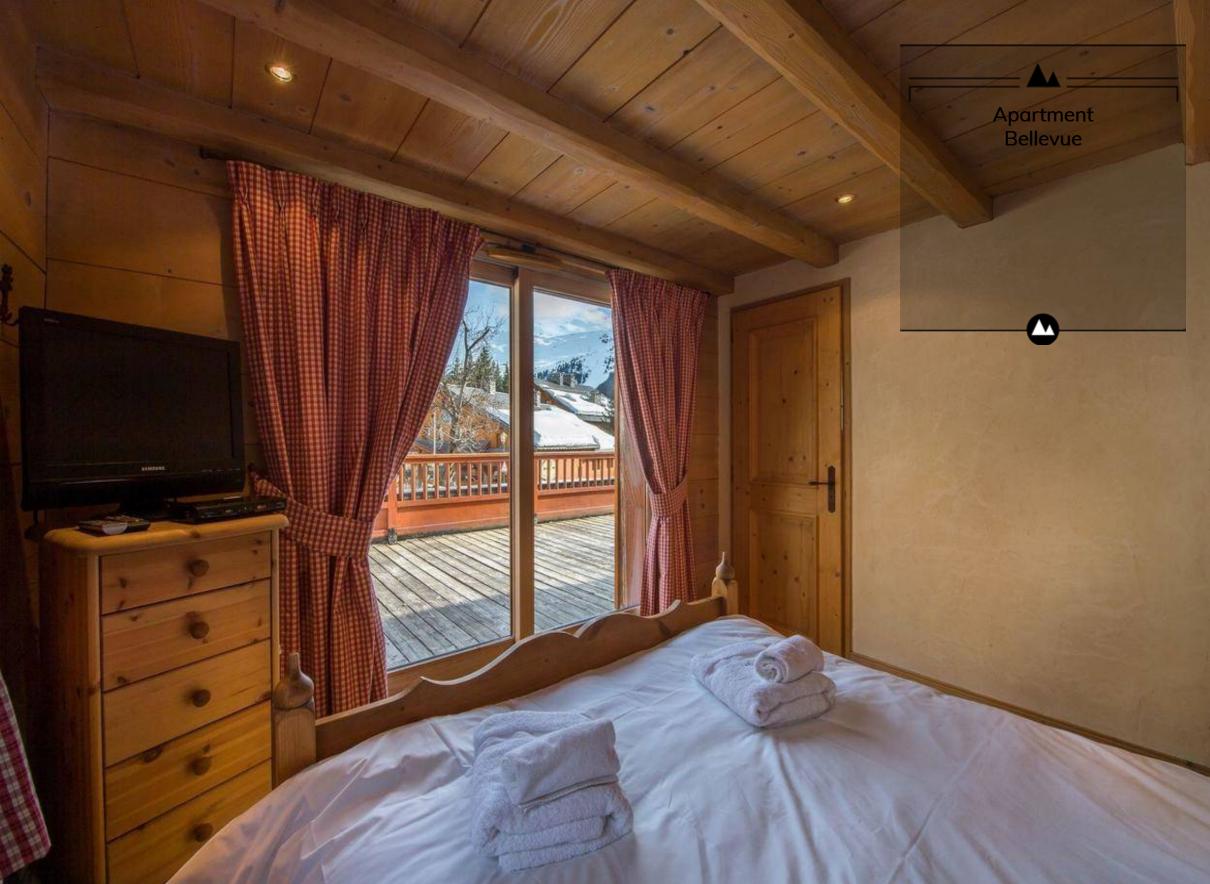

#### Bedroom(s)

- Bedroom : 1 X Double bed (140x190), Wardrobe
  Bedroom : 1 X Double bed (140x190), Balcony -Wardrobe En-suite bathroom : Shower - Towel dryer - Single sink -Toilet
- Bedroom : 1 X Double bed (160x200), Balcony -Wardrobe

En-suite bathroom : Shower - Towel dryer - Single sink -Toilet

Master bedroom : 1 X Double bed (160x200), Chest of drawers - Wardrobe - Terrace - TV En-suite bathroom : Shower with body jets - Towel dryer - Single sink - Toilet