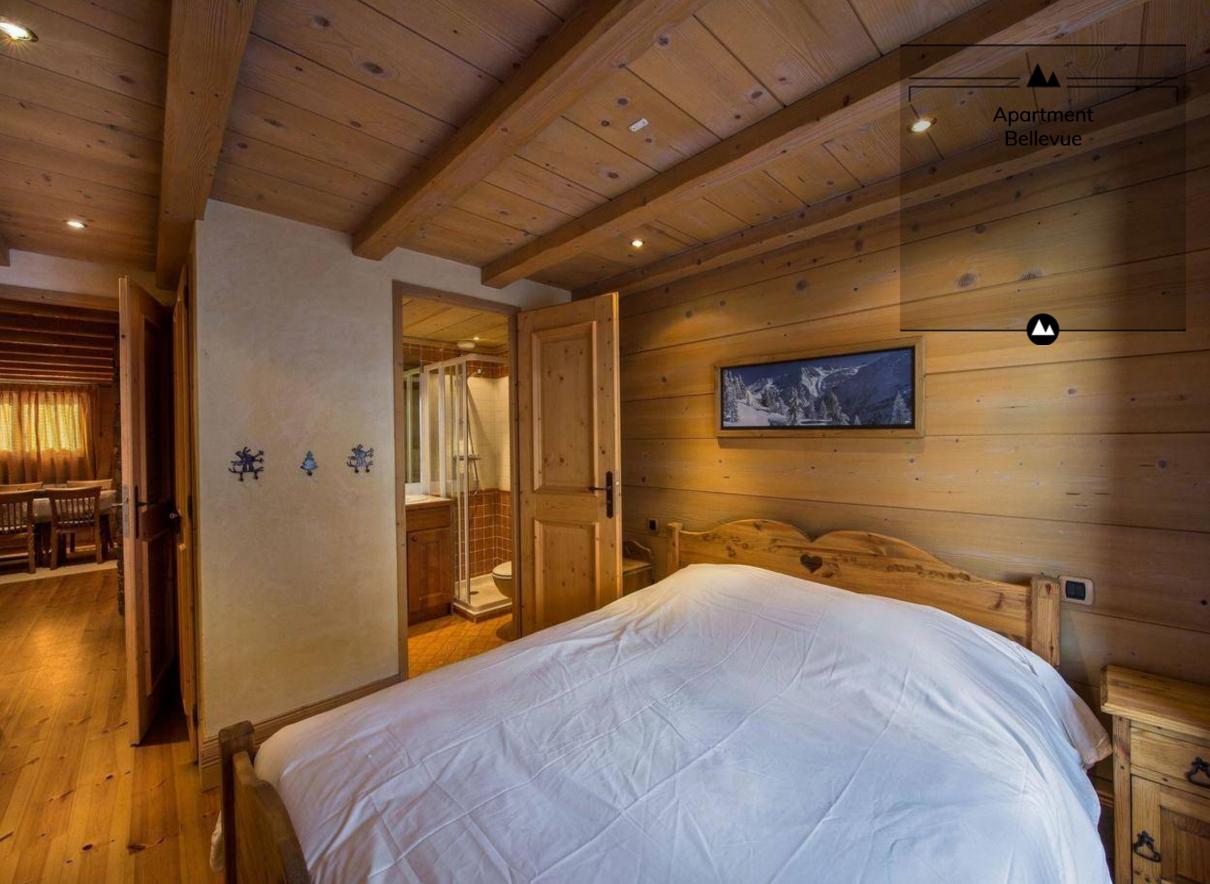

#### Bedroom(s)

- Bedroom : 1 X Double bed (140x190), Wardrobe
  Bedroom : 1 X Double bed (140x190), Balcony -Wardrobe En-suite bathroom : Shower - Towel dryer - Single sink -Toilet
- Bedroom : 1 X Double bed (160x200), Balcony -Wardrobe

En-suite bathroom : Shower - Towel dryer - Single sink -Toilet

Master bedroom : 1 X Double bed (160x200), Chest of drawers - Wardrobe - Terrace - TV En-suite bathroom : Shower with body jets - Towel dryer - Single sink - Toilet