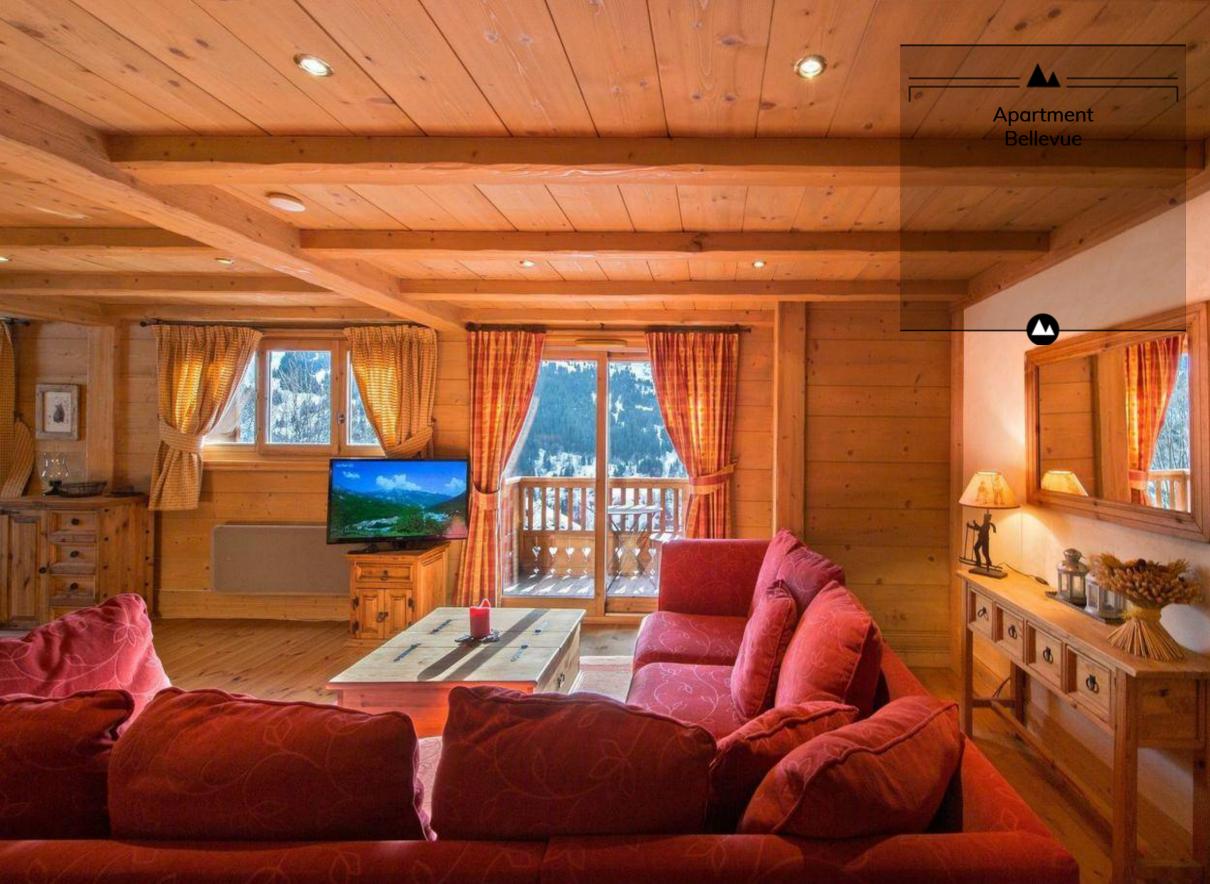

Independent bathroom(s) 1) Bathtub - Towel dryer - Single sink - Independant toilet

Living rooms : The vast living room includes a spacious dining area and lounge.

- Balcony
- Dining area
- Living room