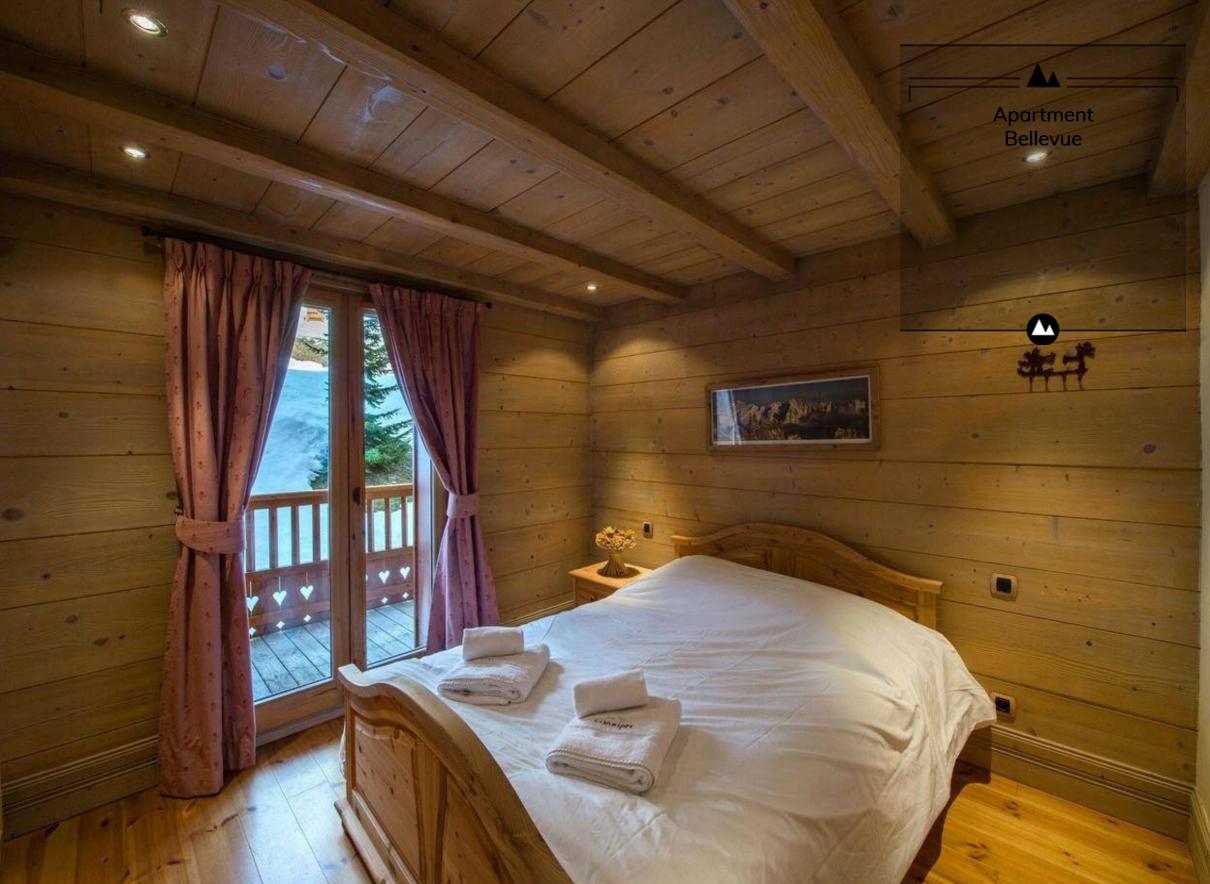

#### Bedroom(s)

- Bedroom : 1 X Double bed (140x190), Wardrobe
  Bedroom : 1 X Double bed (140x190), Balcony -Wardrobe En-suite bathroom : Shower - Towel dryer - Single sink -Toilet
- Bedroom : 1 X Double bed (160x200), Balcony -Wardrobe

En-suite bathroom : Shower - Towel dryer - Single sink -Toilet

Master bedroom : 1 X Double bed (160x200), Chest of drawers - Wardrobe - Terrace - TV En-suite bathroom : Shower with body jets - Towel dryer - Single sink - Toilet