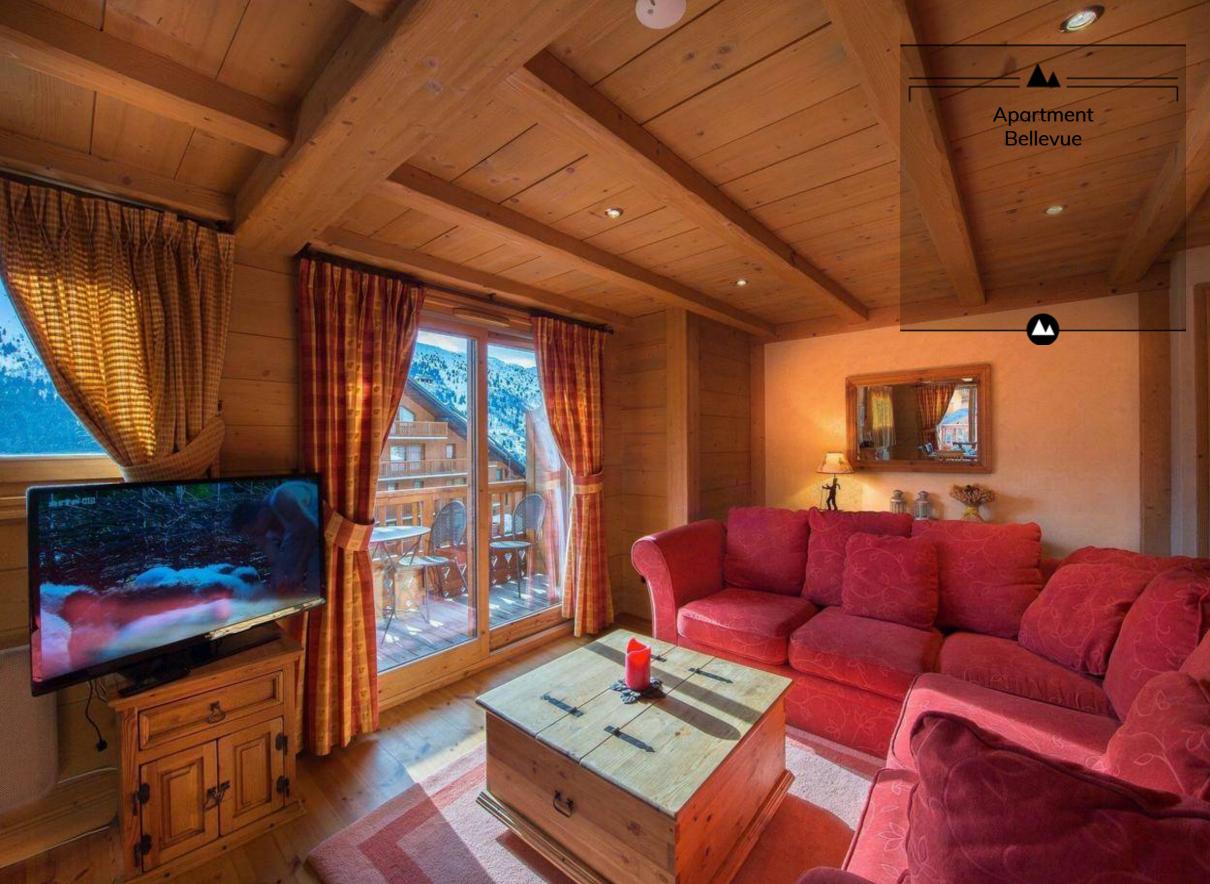

Independent bathroom(s) 1) Bathtub - Towel dryer - Single sink - Independant toilet

Living rooms : The vast living room includes a spacious dining area and lounge.

- Balcony
- Dining area
- Living room