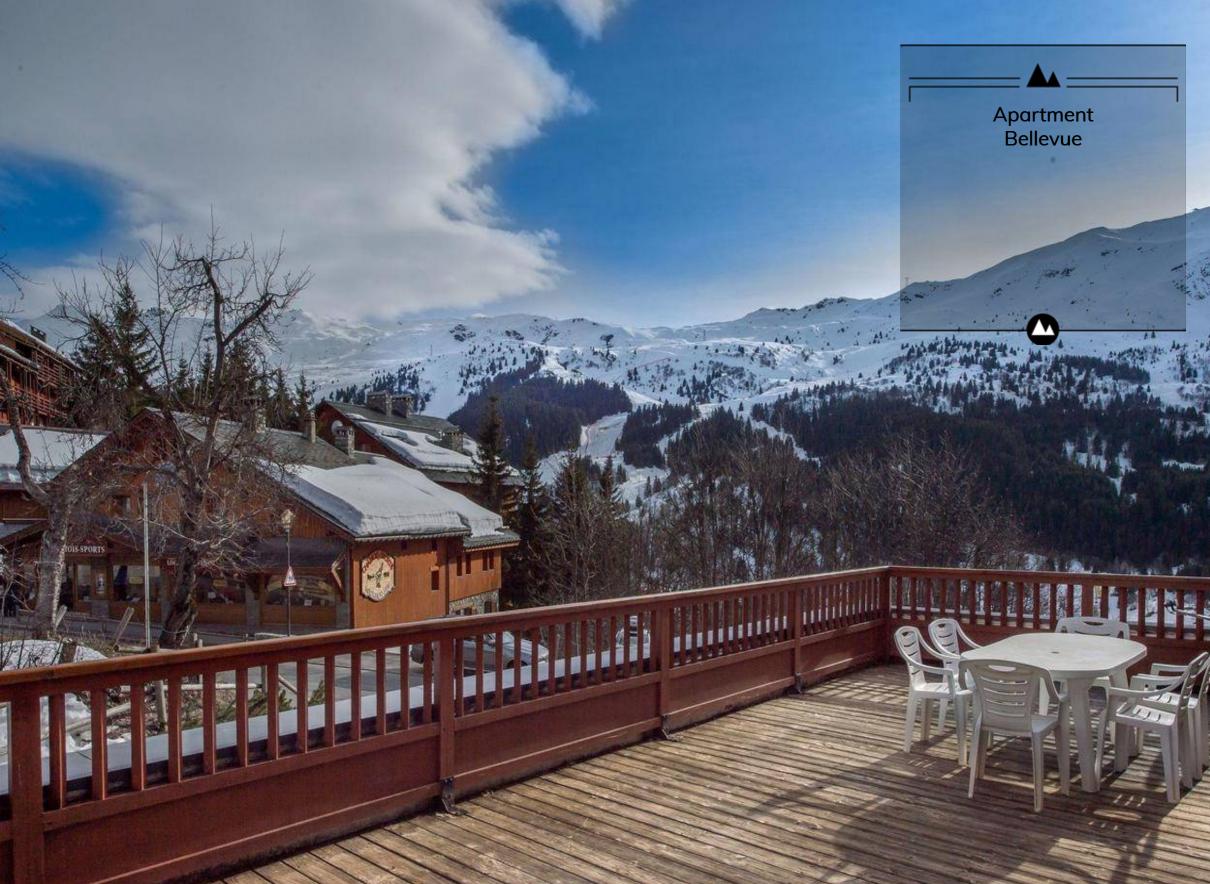

Apartment Bellevue Bellevue Residence Meribel - Méribel Station

This traditional mountain style apartment Bellevue 5 is located in the neighborhood of Morel, close to the Hulotte slope and the Morel ski-lift. It is perfect for a ski holiday with friends.

#### Location

The apartment Bellevue 5 is located in the neighborhood of Morel, at 1600m of altitude, near Hulotte slope ski and Morel chairlift.

Distance from the centre : 1100 m Distance from the slopes : 150 m Distance from the ski lifts : 120 m Distance from the ski school : 1800 m Ski lift : Morel