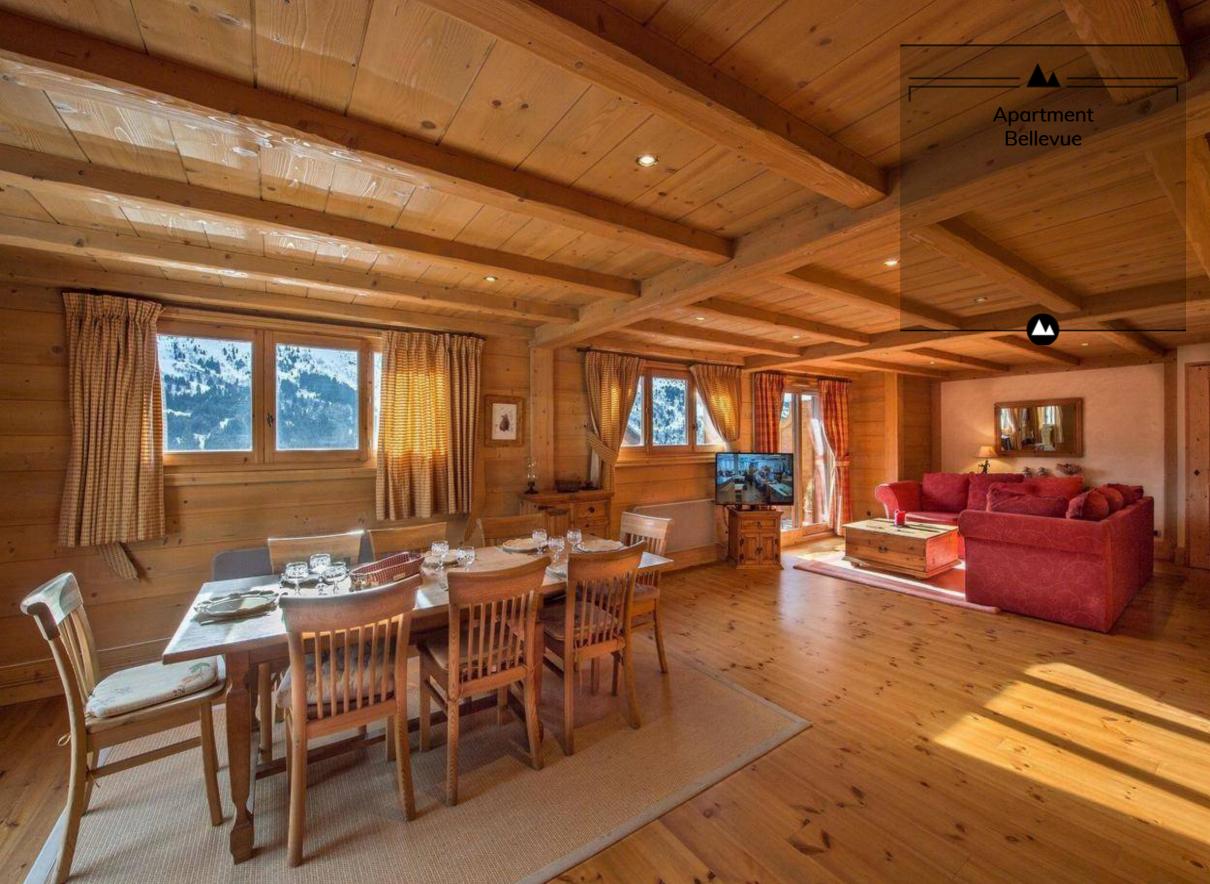

Independent bathroom(s) 1) Bathtub - Towel dryer - Single sink - Independant toilet

Living rooms : The vast living room includes a spacious dining area and lounge.

- Balcony
- Dining area
- Living room